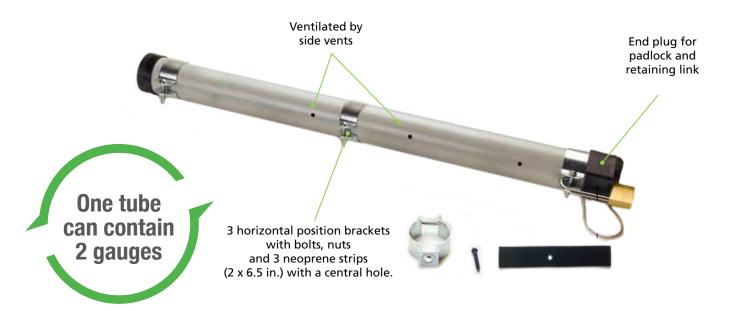

### **INCLUDED:**

- A tube 15 feet long and 2 in.
  Circumference, ventilated through side openings (holds 2 gauges).
- 3 horizontal position brackets with bolts, nuts and 3 neoprene strips.
- 1 hermetic cap.
- 1 opening plug with hole for padlock and retaining link.